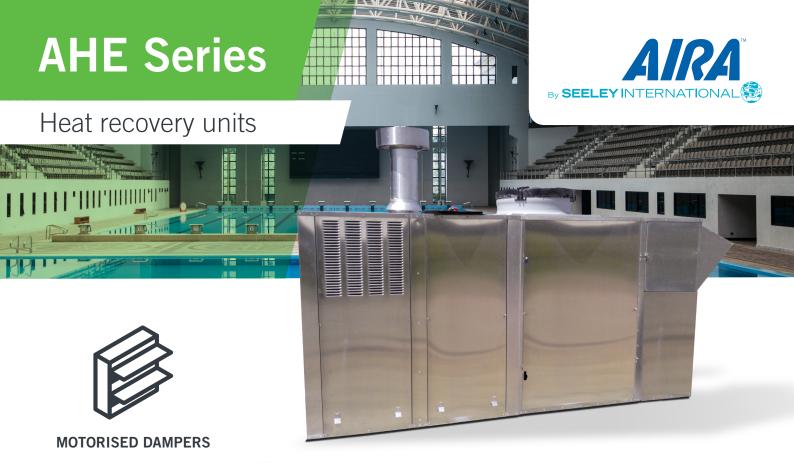

**AUTO DRAIN KIT** 

**EC EXHAUST FAN** 

An economical air to air energy exchange unit that delivers improved air quality. Can complement and reduce costs on refrigerated, reverse cycle and heating systems.

Ideal for large open spaces such as pools.

## **FEATURES**

- Custom built for internal or external installation
- Sensible or enthalpy heat exchanger
- 400 to 5,000 L/s airflow
- Variable airflow
- Low pressure drop
- Flexible design options