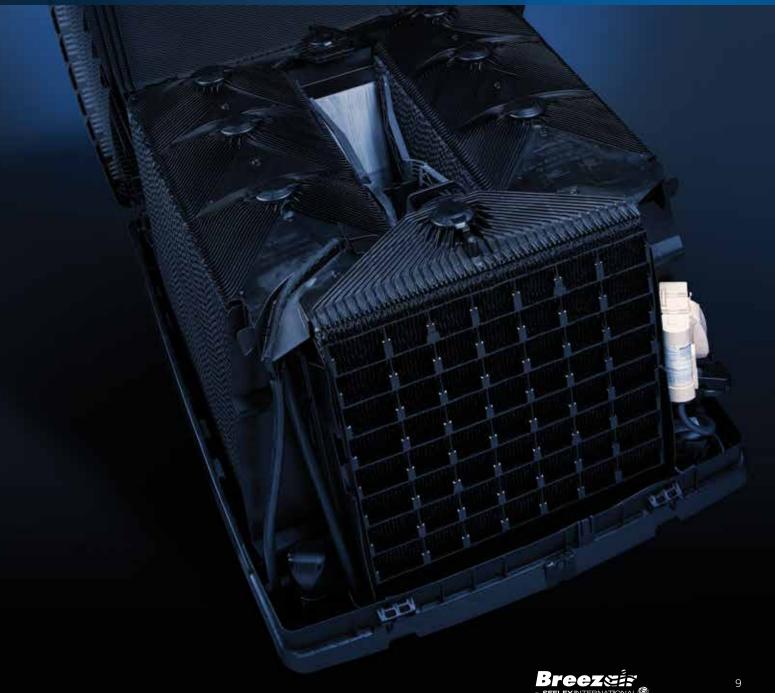

# A global transformation. The ultimate in cooling capacity and airflow.

Breezair Extraordinaire® has evolved out of relentless over-the-horizon innovation. With this extraordinary product, the revolutionary Black Magic® MINI-CELL CHILLCEL® pads have been added to the centre of an evaporative air conditioner. This combination is another world first from Seeley International, maximising cooling capacity while minimising the unit size. As hot air is drawn into both the top and sides of the unit through the Chillcel® pads, ultra-cooled air is delivered into the dropper and ducts for distribution throughout the home. The breakthrough Black Magic® MINI-CELL CHILLCEL® pad creates the only evaporative cooling medium of its kind. It is fully manufactured in Australia to address the harsh Australian climate, and is an absolute over-performer. The enhanced small cell design provides cutting-edge levels of cooling capacity. And because of its unique design, the Breezair Extraordinaire® provides more pad surface area, which also dramatically multiplying the cooling capacity and efficiency - BEYOND BELIEF!

## Hugging every roof angle from 10 to 40 degrees and increasing invisibility from the street.

At Seeley International, we understand that you want your home to look its very best but you also want comfortable low-cost cooling. The **Breezair Extraordinaire®** delivers the best of both worlds with an extraordinary cabinet design that seamlessly blends into a modern roofline without sacrificing comfort or energy efficient performance. This centre piece will sit flat on any roof ranging from 10-40 degrees angle, and is therefore less visible.

In fact, the clever way the **Breezair Extraordinaire®** hugs the roofline means that the plumbing and metal droppers which are normally visible in other evaporative coolers have disappeared. This eliminates any extra heat load created by the searing summer sun on exposed metal or plastic. Hugging the roof, well below the ridgeline, also greatly reduces any impact from high winds.