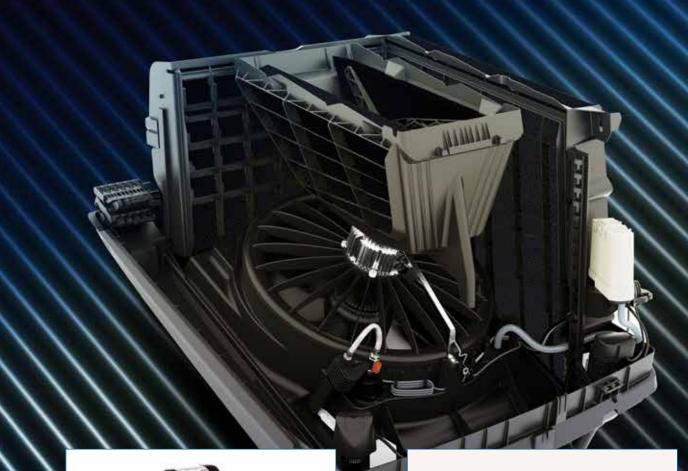

# A global transformation. The ultimate in cooling capacity and airflow.

Breezair Extraordinaire® has evolved out of relentless over-the-horizon innovation. With this extraordinary product, the revolutionary Black Magic® MINI-CELL CHILLCEL® pads have been added to the centre of an evaporative air conditioner. This combination is another world first from Seeley International, maximising cooling capacity while minimising the unit size. As hot air is drawn into both the top and sides of the unit through the Chillcel® pads, ultra-cooled air is delivered into the dropper and ducts for distribution throughout the home. The breakthrough Black Magic® MINI-CELL CHILLCEL® pad creates the only evaporative cooling medium of its kind. It is fully manufactured in Australia to address the harsh Australian climate, and is an absolute over-performer. The enhanced small cell design provides cutting-edge levels of cooling capacity. And because of its unique design, the Breezair Extraordinaire® provides more pad surface area, which also dramatically multiplying the cooling capacity and efficiency - BEYOND BELIEF!

## Revolutionary water distribution system for maximised cooling output.

Superlock System™

The innovative design of the **Breezair Extraordinaire**® installation has resulted in a reduced number of roof penetrations.

The supply water enters the air conditioner through the cooler dropper which reduces the cooler's height and also eliminates the need for additional roof penetrations. This means that the plumbing is hidden from view.