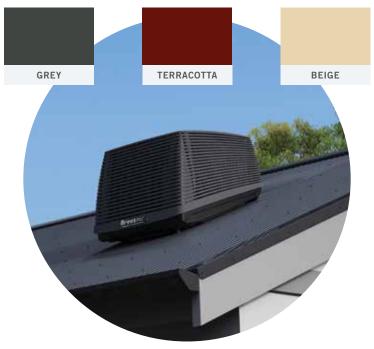

## Make a statement by standing out or blending in.

An impressive range of colour options provides plenty of opportunity to have your new **Breezair Extraordinaire®** enhance the style and design of your house. Blend the **Breezair Extraordinaire®** seamlessly into your roof by choosing from a contemporary range of Colorbond® options or a more traditional colour selection<sup>3</sup>.

3. Colours may vary.