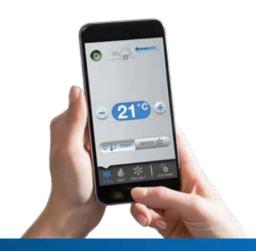

#### Wi-Fi SMART APP<sup>6</sup>

Control your cooling comfort needs directly from your mobile! For example, turn on your cooler wherever you are, ensuring you come home to a cool home on those hot summer days.

The smart app is free and available for download on your smartphone.