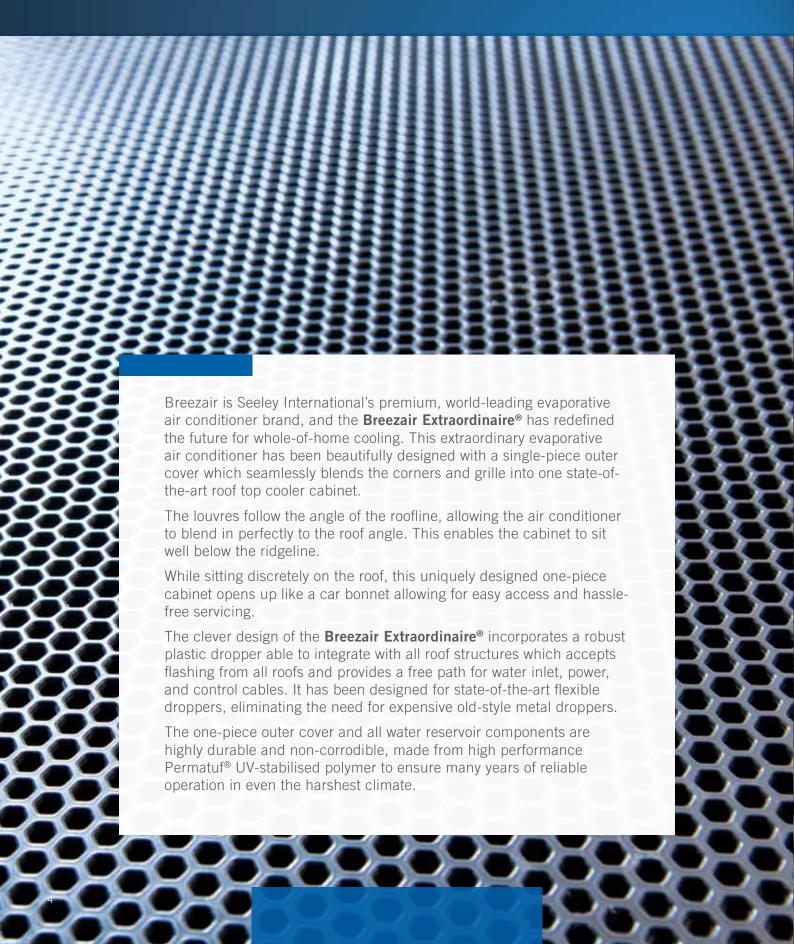

## Hugging every roof angle from 10 to 40 degrees and increasing invisibility from the street.

At Seeley International, we understand that you want your home to look its very best but you also want comfortable low-cost cooling. The **Breezair Extraordinaire®** delivers the best of both worlds with an extraordinary cabinet design that seamlessly blends into a modern roofline without sacrificing comfort or energy efficient performance. This centre piece will sit flat on any roof ranging from 10-40 degrees angle, and is therefore less visible.

In fact, the clever way the **Breezair Extraordinaire®** hugs the roofline means that the plumbing and metal droppers which are normally visible in other evaporative coolers have disappeared. This eliminates any extra heat load created by the searing summer sun on exposed metal or plastic. Hugging the roof, well below the ridgeline, also greatly reduces any impact from high winds.