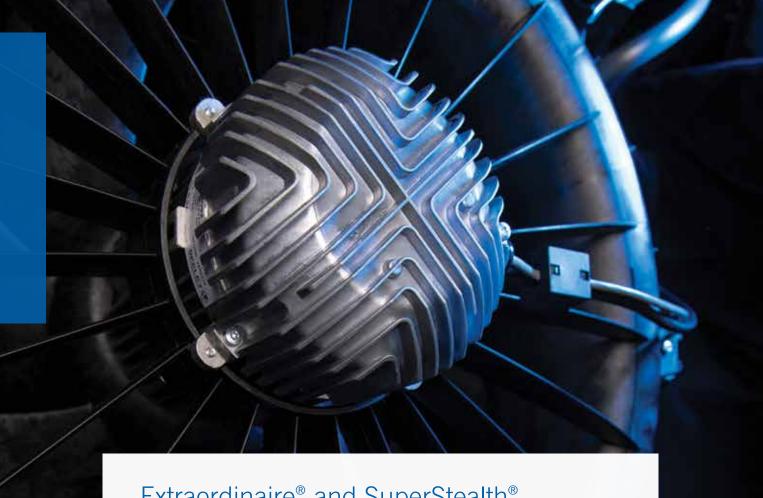

### Extraordinaire® and SuperStealth®

Leading the world in creating comfort control solutions, Seeley International products continue to be highly innovative, of premium quality and inspirational in their delivery of energy-efficiency. For the first time ever, our patented axial SuperStealth® fan has been introduced into a Breezair design to deliver whisper quiet operation.

- The aeronautically engineered fan has forward swept curved blades that maximize energy-efficiency and airflow, while minimising noise;
- The fan has no stator (stationary part of the rotary system) on the outlet which further reduces noise;
- The fan maintains high airflow performance at high back pressures; and
- The SuperStealth® inverter-driven motor remains highly efficient throughout the operating range and minimises operating costs when running at low speeds.