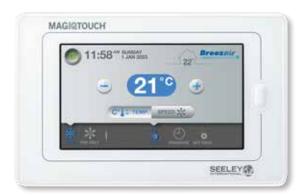

## MAGI@TOUCH CONTROLLER.

Smart, sophisticated and incredibly intuitive, your MaglQtouch® controller makes operating your Breezair, a breeze. Control the temperature, fan speed and many more features on a user friendly wall mounted touch screen, directly from your mobile device or with your voice through your Google Assistant<sup>5</sup> technology. Choose between standard, Wi-Fi enabled or wireless Radio Frequency controller options.

#### **MAGIQTOUCH®** controller

Can be Wi-Fi enabled for use with our smart app and smart home integration<sup>6</sup>.