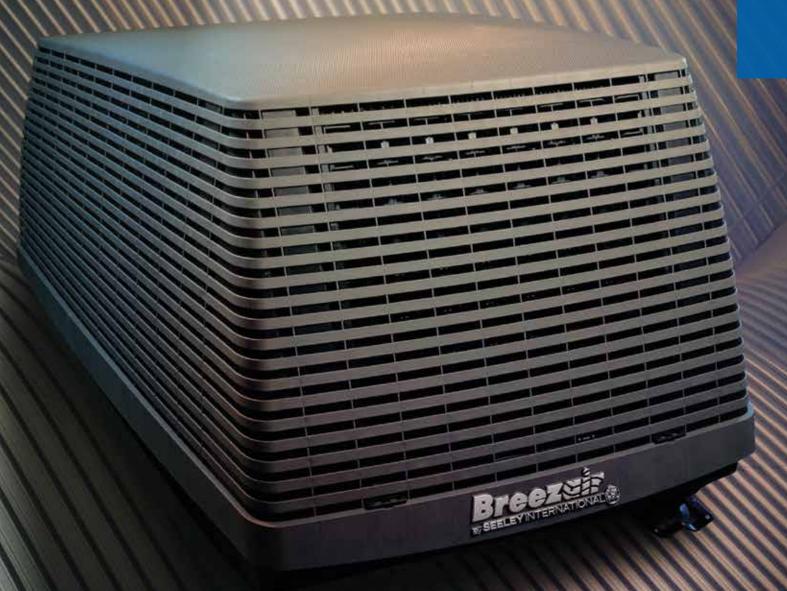

## Hugging every roof angle from 10 to 40 degrees and increasing invisibility from the street.

At Seeley International, we understand that you want your home to look its very best but you also want comfortable low-cost cooling. The **Breezair Extraordinaire®** delivers the best of both worlds with an extraordinary cabinet design that seamlessly blends into a modern roofline without sacrificing comfort or energy efficient performance. This centre piece will sit flat on any roof ranging from 10-40 degrees angle, and is therefore less visible.

In fact, the clever way the **Breezair Extraordinaire®** hugs the roofline means that the plumbing and metal droppers which are normally visible in other evaporative coolers have disappeared. This eliminates any extra heat load created by the searing summer sun on exposed metal or plastic. Hugging the roof, well below the ridgeline, also greatly reduces any impact from high winds.

# A global transformation. The ultimate in cooling capacity and airflow.

Breezair Extraordinaire® has evolved out of relentless over-the-horizon innovation. With this extraordinary product, the revolutionary Black Magic® MINI-CELL CHILLCEL® pads have been added to the centre of an evaporative air conditioner. This combination is another world first from Seeley International, maximising cooling capacity while minimising the unit size. As hot air is drawn into both the top and sides of the unit through the Chillcel® pads, ultra-cooled air is delivered into the dropper and ducts for distribution throughout the home. The breakthrough Black Magic® MINI-CELL CHILLCEL® pad creates the only evaporative cooling medium of its kind. It is fully manufactured in Australia to address the harsh Australian climate, and is an absolute over-performer. The enhanced small cell design provides cutting-edge levels of cooling capacity. And because of its unique design, the Breezair Extraordinaire® provides more pad surface area, which also dramatically multiplying the cooling capacity and efficiency - BEYOND BELIEF!