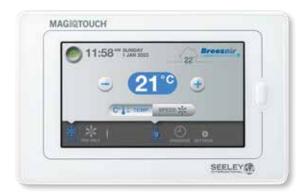

### MAG QTOUCH CONTROLLER.

Smart, sophisticated and incredibly intuitive, your MaglQtouch® controller makes operating your Breezair, a breeze. Control the temperature, fan speed and many more features on a user friendly wall mounted touch screen, directly from your mobile device or with your voice through your Google Assistant<sup>5</sup> technology. Choose between standard, Wi-Fi enabled or wireless Radio Frequency controller options.

#### **MAGIQTOUCH®** controller

Can be Wi-Fi enabled for use with our smart app and smart home integration<sup>6</sup>.