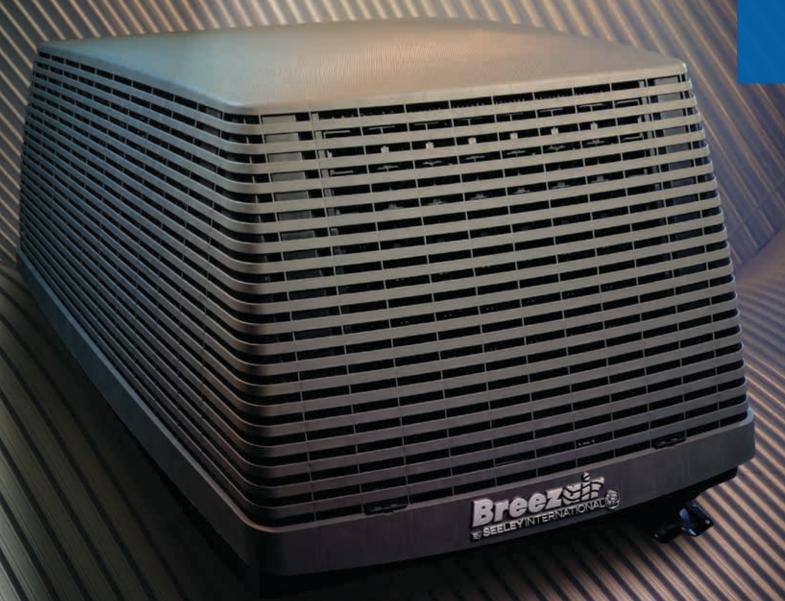

## Hugging every roof angle from 10 to 40 degrees and increasing invisibility from the street.

At Seeley International, we understand that you want your home to look its very best but you also want comfortable low-cost cooling. The **Breezair Extraordinaire®** delivers the best of both worlds with an extraordinary cabinet design that seamlessly blends into a modern roofline without sacrificing comfort or energy efficient performance. This centre piece will sit flat on any roof ranging from 10-40 degrees angle, and is therefore less visible.

In fact, the clever way the **Breezair Extraordinaire®** hugs the roofline means that the plumbing and metal droppers which are normally visible in other evaporative coolers have disappeared. This eliminates any extra heat load created by the searing summer sun on exposed metal or plastic. Hugging the roof, well below the ridgeline, also greatly reduces any impact from high winds.

# A global transformation. The ultimate in cooling capacity and airflow.

Breezair Extraordinaire® has evolved out of relentless over-the-horizon innovation. With this extraordinary product, the revolutionary Black Magic® MINI-CELL CHILLCEL® pads have been added to the centre of an evaporative air conditioner. This combination is another world first from Seeley International, maximising cooling capacity while minimising the unit size. As hot air is drawn into both the top and sides of the unit through the Chillcel® pads, ultra-cooled air is delivered into the dropper and ducts for distribution throughout the home. The breakthrough Black Magic® MINI-CELL CHILLCEL® pad creates the only evaporative cooling medium of its kind. It is fully manufactured in Australia to address the harsh Australian climate, and is an absolute over-performer. The enhanced small cell design provides cutting-edge levels of cooling capacity. And because of its unique design, the Breezair Extraordinaire® provides more pad surface area, which also dramatically multiplying the cooling capacity and efficiency - BEYOND BELIEF!