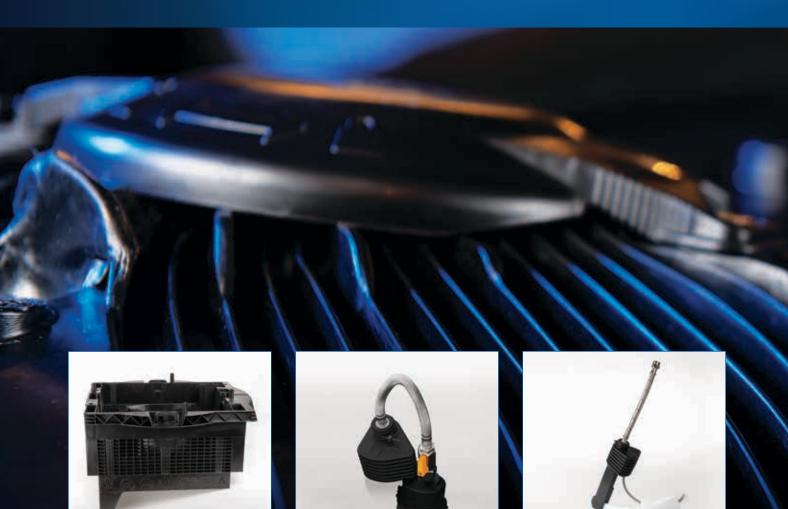

## Highest energy-efficiency on the market.

Tornado® pump to maximise cooling

The Australian designed and manufactured Tornado® pump has exceptional reliability in extreme conditions. The pump ensures maximised cooling output via its high-flow double-outlet water delivery system.

Aerodynamically shaped Weather Seal® for improved cooling

The Weather Seal® technology uses extra light weight aerodynamically shaped foam to reduce air interruption during operation and an efficient seal when the cooler is turned off. This automatic sealing system will eliminate your need for a winter cover.

## Revolutionary water distribution system for maximised cooling output.

Superlock System™

The innovative design of the **Breezair Extraordinaire**® installation has resulted in a reduced number of roof penetrations.