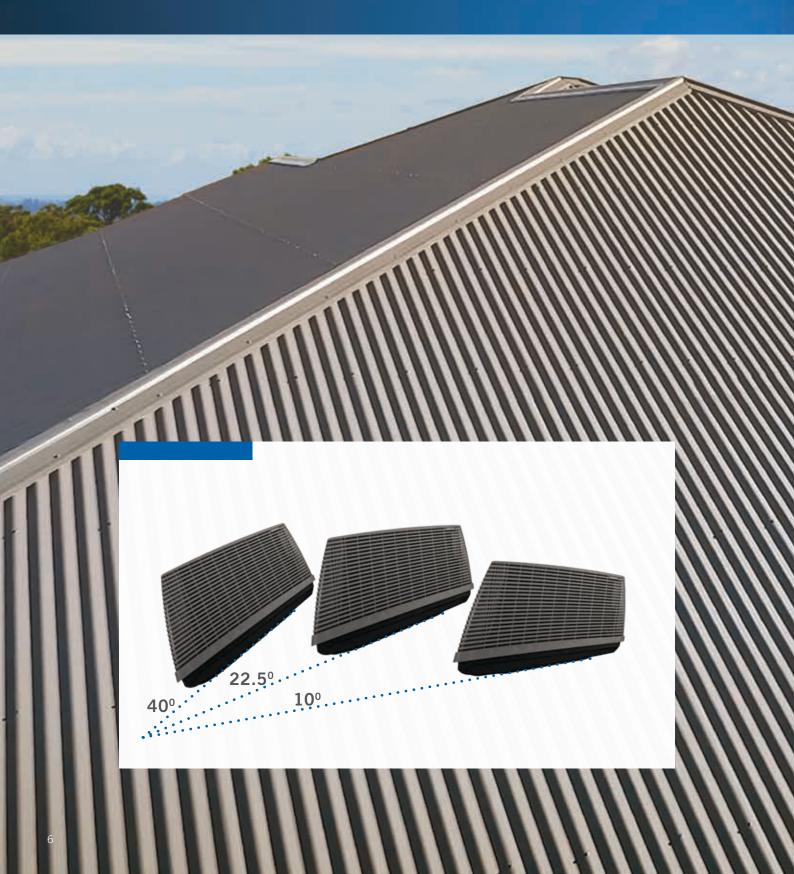

## Hugging every roof angle from 10 to 40 degrees and increasing invisibility from the street.

At Seeley International, we understand that you want your home to look its very best but you also want comfortable low-cost cooling. The **Breezair Extraordinaire®** delivers the best of both worlds with an extraordinary cabinet design that seamlessly blends into a modern roofline without sacrificing comfort or energy efficient performance. This centre piece will sit flat on any roof ranging from 10-40 degrees angle, and is therefore less visible.

### Unparalleled distribution system ensures even water coverage

The patented water distribution system allows the air conditioner to operate to its full capacity on roofs of different angles, from 10 to 40 degrees.