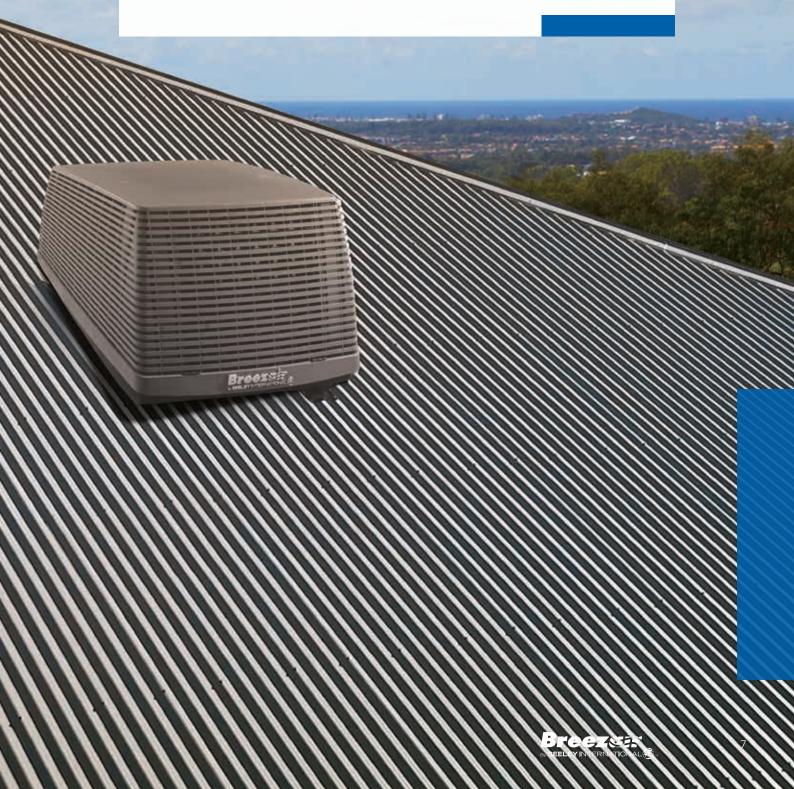

## Hugging every roof angle from 10 to 40 degrees and increasing invisibility from the street.

At Seeley International, we understand that you want your home to look its very best but you also want comfortable low-cost cooling. The **Breezair Extraordinaire®** delivers the best of both worlds with an extraordinary cabinet design that seamlessly blends into a modern roofline without sacrificing comfort or energy efficient performance. This centre piece will sit flat on any roof ranging from 10-40 degrees angle, and is therefore less visible.

In fact, the clever way the **Breezair Extraordinaire®** hugs the roofline means that the plumbing and metal droppers which are normally visible in other evaporative coolers have disappeared. This eliminates any extra heat load created by the searing summer sun on exposed metal or plastic. Hugging the roof, well below the ridgeline, also greatly reduces any impact from high winds.