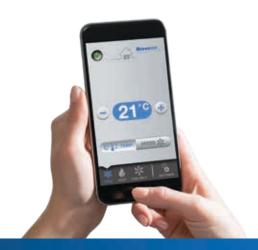

#### Wi-Fi SMART APP<sup>6</sup>

Control your cooling comfort needs directly from your mobile! For example, turn on your cooler wherever you are, ensuring you come home to a cool home on those hot summer days.

The smart app is free and available for download on your smartphone.