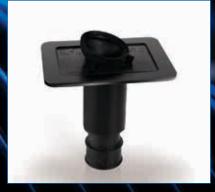

## Revolutionary water distribution system for maximised cooling output.

Superlock System™

The innovative design of the **Breezair Extraordinaire**® installation has resulted in a reduced number of roof penetrations.

The supply water enters the air conditioner through the cooler dropper which reduces the cooler's height and also eliminates the need for additional roof penetrations. This means that the plumbing is hidden from view.