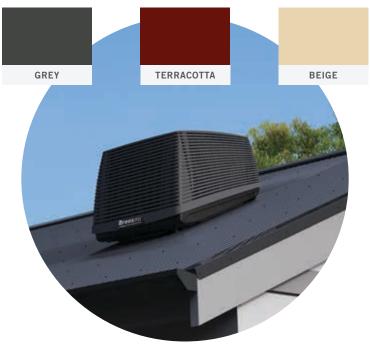

#### Make a statement by standing out or blending in.

An impressive range of colour options provides plenty of opportunity to have your new **Breezair Extraordinaire®** enhance the style and design of your house. Blend the **Breezair Extraordinaire®** seamlessly into your roof by choosing from a contemporary range of Colorbond® options or a more traditional colour selection<sup>3</sup>.