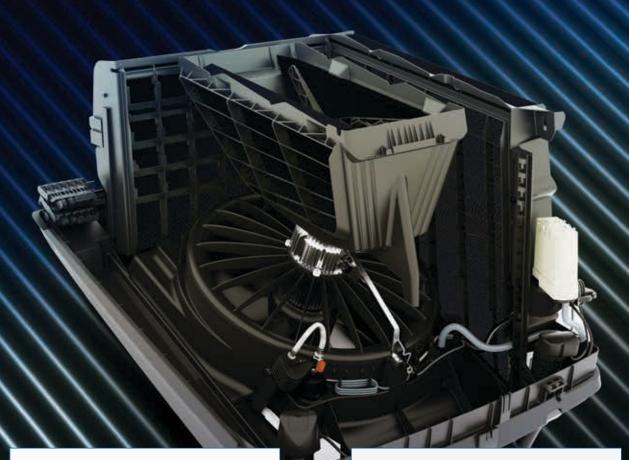

# A global transformation. The ultimate in cooling capacity and airflow.

Breezair Extraordinaire® has evolved out of relentless over-the-horizon innovation. With this extraordinary product, the revolutionary Black Magic® MINI-CELL CHILLCEL® pads have been added to the centre of an evaporative air conditioner. This combination is another world first from Seeley International, maximising cooling capacity while minimising the unit size. As hot air is drawn into both the top and sides of the unit through the Chillcel® pads, ultra-cooled air is delivered into the dropper and ducts for distribution throughout the home. The breakthrough Black Magic® MINI-CELL CHILLCEL® pad creates the only evaporative cooling medium of its kind. It is fully manufactured in Australia to address the harsh Australian climate, and is an absolute over-performer. The enhanced small cell design provides cutting-edge levels of cooling capacity. And because of its unique design, the Breezair Extraordinaire® provides more pad surface area, which also dramatically multiplying the cooling capacity and efficiency - BEYOND BELIEF!

## Revolutionary water distribution system for maximised cooling output.

Superlock System™

The innovative design of the **Breezair Extraordinaire**® installation has resulted in a reduced number of roof penetrations.

The supply water enters the air conditioner through the cooler dropper which reduces the cooler's height and also eliminates the need for additional roof penetrations. This means that the plumbing is hidden from view.