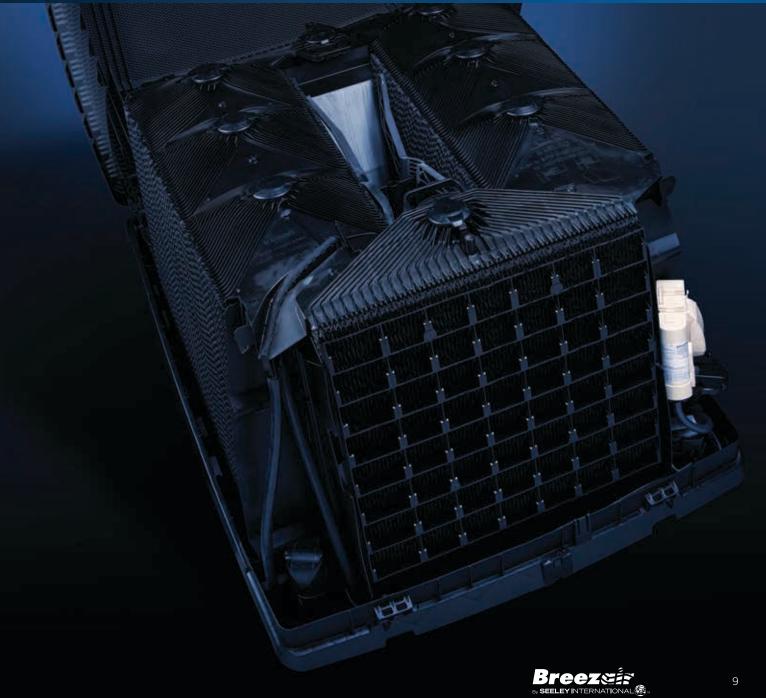

# A global transformation. The ultimate in cooling capacity and airflow.

Breezair Extraordinaire® has evolved out of relentless over-the-horizon innovation. With this extraordinary product, the revolutionary Black Magic® MINI-CELL CHILLCEL® pads have been added to the centre of an evaporative air conditioner. This combination is another world first from Seeley International, maximising cooling capacity while minimising the unit size. As hot air is drawn into both the top and sides of the unit through the Chillcel® pads, ultra-cooled air is delivered into the dropper and ducts for distribution throughout the home. The breakthrough Black Magic® MINI-CELL CHILLCEL® pad creates the only evaporative cooling medium of its kind. It is fully manufactured in Australia to address the harsh Australian climate, and is an absolute over-performer. The enhanced small cell design provides cutting-edge levels of cooling capacity. And because of its unique design, the Breezair Extraordinaire® provides more pad surface area, which also dramatically multiplying the cooling capacity and efficiency - BEYOND BELIEF!

This unique Australian design ensures constant, even saturation of the **Black Magic® Mini-Cell Chillcel®** pads which increases the cooling effect and outperforms all competitors.