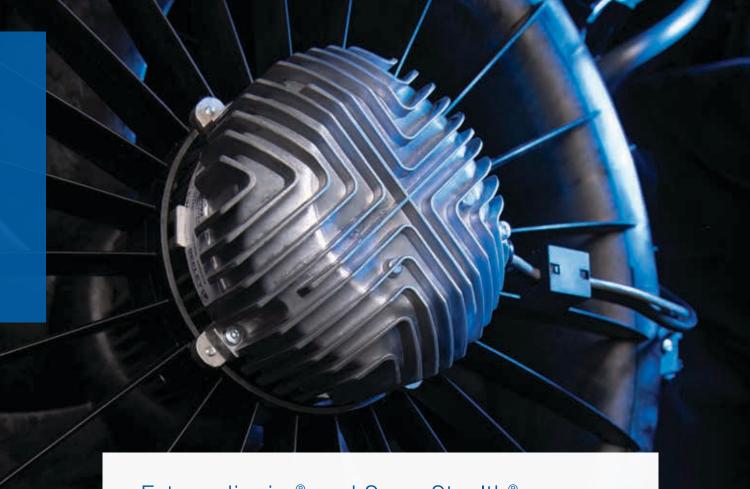

#### Extraordinaire® and SuperStealth®

Leading the world in creating comfort control solutions, Seeley International products continue to be highly innovative, of premium quality and inspirational in their delivery of energy-efficiency. For the first time ever, our patented axial SuperStealth® fan has been introduced into a Breezair design to deliver whisper quiet operation.

- The aeronautically engineered fan has forward swept curved blades that maximize energy-efficiency and airflow, while minimising noise;
- The fan has no stator (stationary part of the rotary system) on the outlet which further reduces noise;
- The fan maintains high airflow performance at high back pressures; and
- The SuperStealth® inverter-driven motor remains highly efficient throughout the operating range and minimises operating costs when running at low speeds.