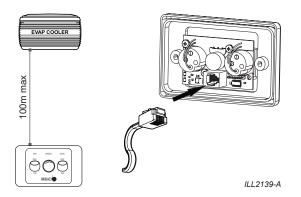

A 1x MaglQtouch Switch Controller can be fitted to any 1x Seeley International MaglQtouch Evaporative cooler via the 6-way port on the cooler electronics. The following diagram shows the most basic wiring connection. Always refer to each MaglQtouch installation manual supplied with components for full system details.