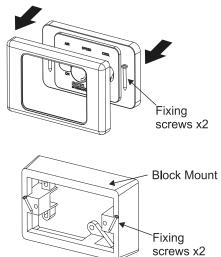

The MaglQtouch Switch Plate Controller can be mounted to Gyprock or solid walls such as bricks. It is recommended that the controller is mounted at least 1.5m from the floor and can be recessed or surface mounted with the supplied optional surface mounting bracket. Fixing screws are located in the MaglQtouch switch plate controller as shown or wall surface mounting bracket as shown.