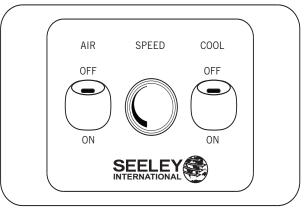

# **OPERATION**

ILL2141-A

The MagIQtouch switch plate offers independent control for the fan and cooling functions.

# **To Start Cooler**

- 1. Switch the COOL control on.
- 2. Turn on the AIR (fan) control
- Using the SPEED knob, select the fan speed you desire.
  Rotate the knob "CLOCKWISE" to increase Fan Speed
  Rotate the knob "ANTI- CLOCKWISE" to decrease Fan Speed

# **Stop Cooler**

- 1. Switch the COOL control off.
- 2. Switch the AIR control off.

# Vent only

- 1. Switch the AIR control on.
- 2. Switch the COOL control off.
- 3. Turn the SPEED control knob to your desired fan speed.